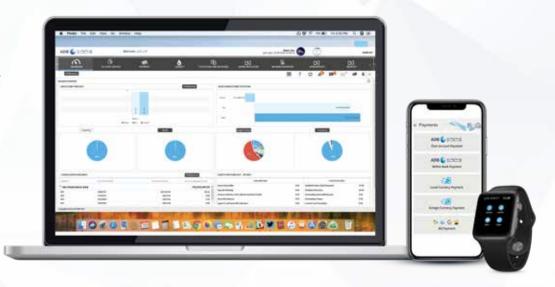

## **ADIB Direct**

Each of our business account options give you the flexibility and convenience of banking through ADIB Direct, our secure digital banking platform featuring a reliable, simple to use, 360 degree account dashboard. Accessible through your computer, tablet, smartphone or smartwatch, ADIB Direct empowers you to review your finances and complete transactions whenever and wherever works best for you.

#### **Main Features and Benefits**

Dashboard to track your account and forecast cash flow

Online payment and swift advices

Receive alerts and authorise payments immediately

Pay utility and wps and non-wps salary payments

Manage bulk payments

Complete support of ADIB direct application on smart phone devices

Account summary view and transactions authorisation functionality